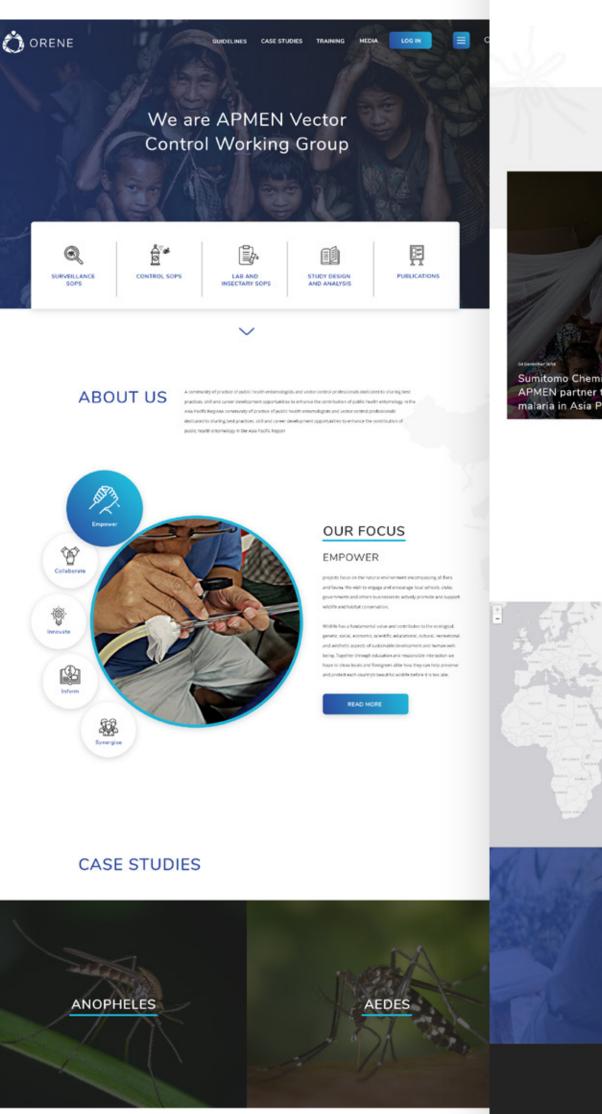

### **Project:**

ORENE is an organization that is part of the APMEN group, an organization that fights against malaria in Asia and so provides with help and solutions to the countries in need.

We created their whole corporate identity starting from their logo to continue with the user-experience and user-interface design of their website and to finish with the development of this website through a fully editable WordPress CMS backend.

#### OUR FOCUS

#### **EMPOWER**

projects focus on the natural environment encompassing all ficnal and fauna. We wish to engage and encourage local schools, clubs, governments and others businesses to actively promote and support wildlife and habitat conservation.