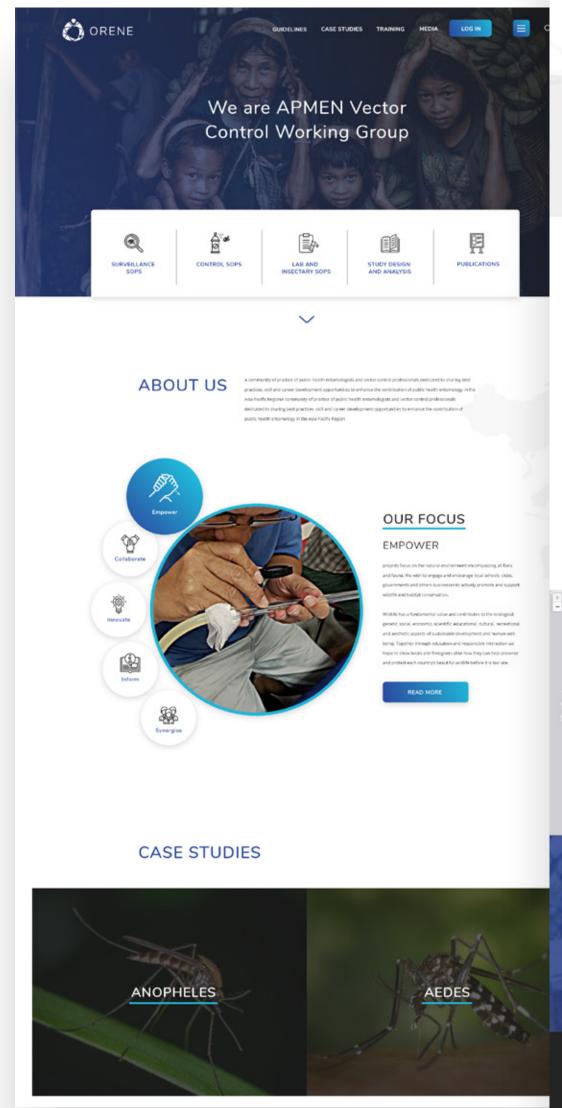

### **Project:**

ORENE is an organization that is part of the APMEN group, an organization that fights against malaria in Asia and so provides with help and solutions to the countries in need.

We created their whole corporate identity starting from their logo to continue with the user-experience and user-interface design of their website and to finish with the development of this website through a fully editable WordPress CMS backend.

#### OUR FOCUS

#### **EMPOWER**

projects focus on the natural environment encompassing all ficnal and fauna. We wish to engage and encourage local schools, clubs, governments and others businesses to actively promote and support wildlife and habitat conservation.