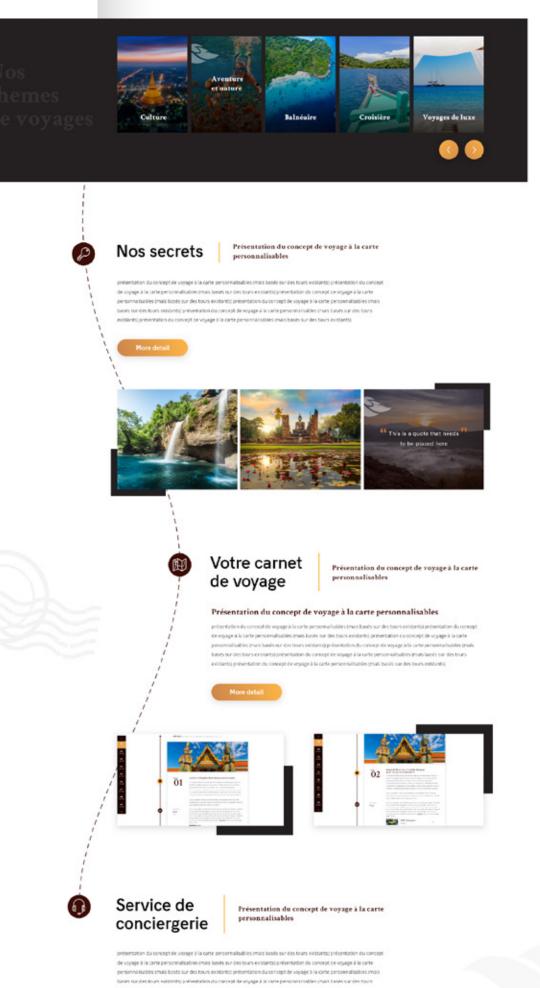

## THE SECRETS OF SIAM

Client: Country:

Les Secrets du Siam Thailand & France

#### **Project:**

Les Secrets du Siam (The Secrets of Siam - SoS) is a custom tour agency that provides high hand and eco-responsible tours in Thailand to French citizen. Outsourcify took care of the whole redesign of their public website and the design and development of the CRM system.

This CRM system allows SoS admins to manage the new request, create custom tours (with drag&drop agenda), follow up sales pipelines and manage contracts between SoS and their hotel and transportation partners.