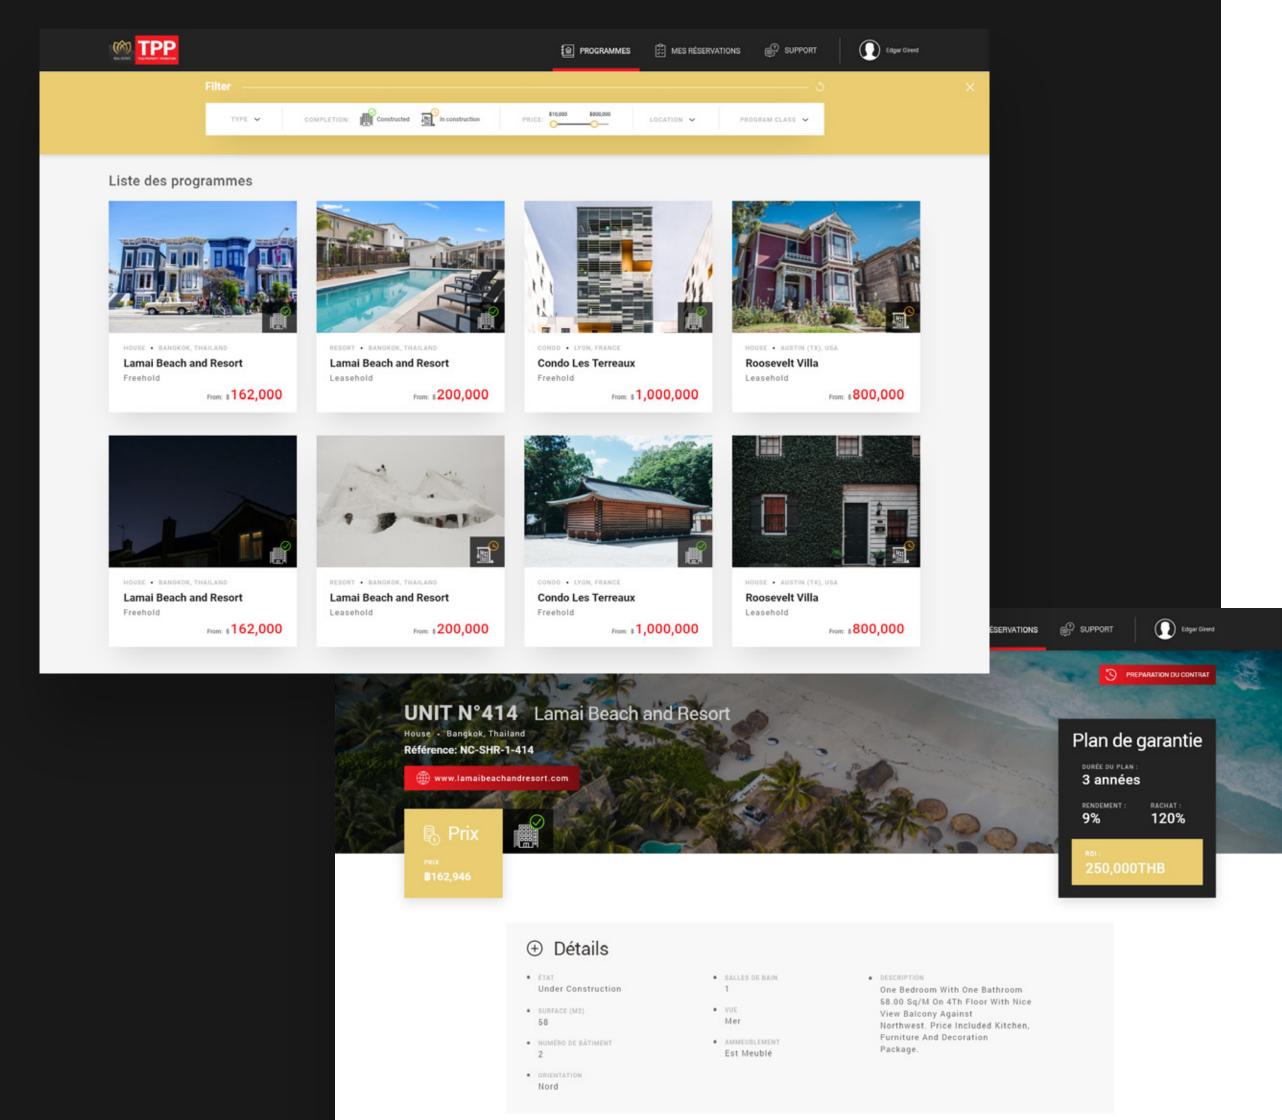

## THAI PROPERTY PROMOTION

Client:

Country:

TPP (Thai Property Promotion) France & Thailand

## **Project:**

Thai Property Promotion facilitates your real estate project abroad. In planning and designing the website UX/UI, we created a user friendly site structure and chose font and background colors that would work the best together to tell their story.