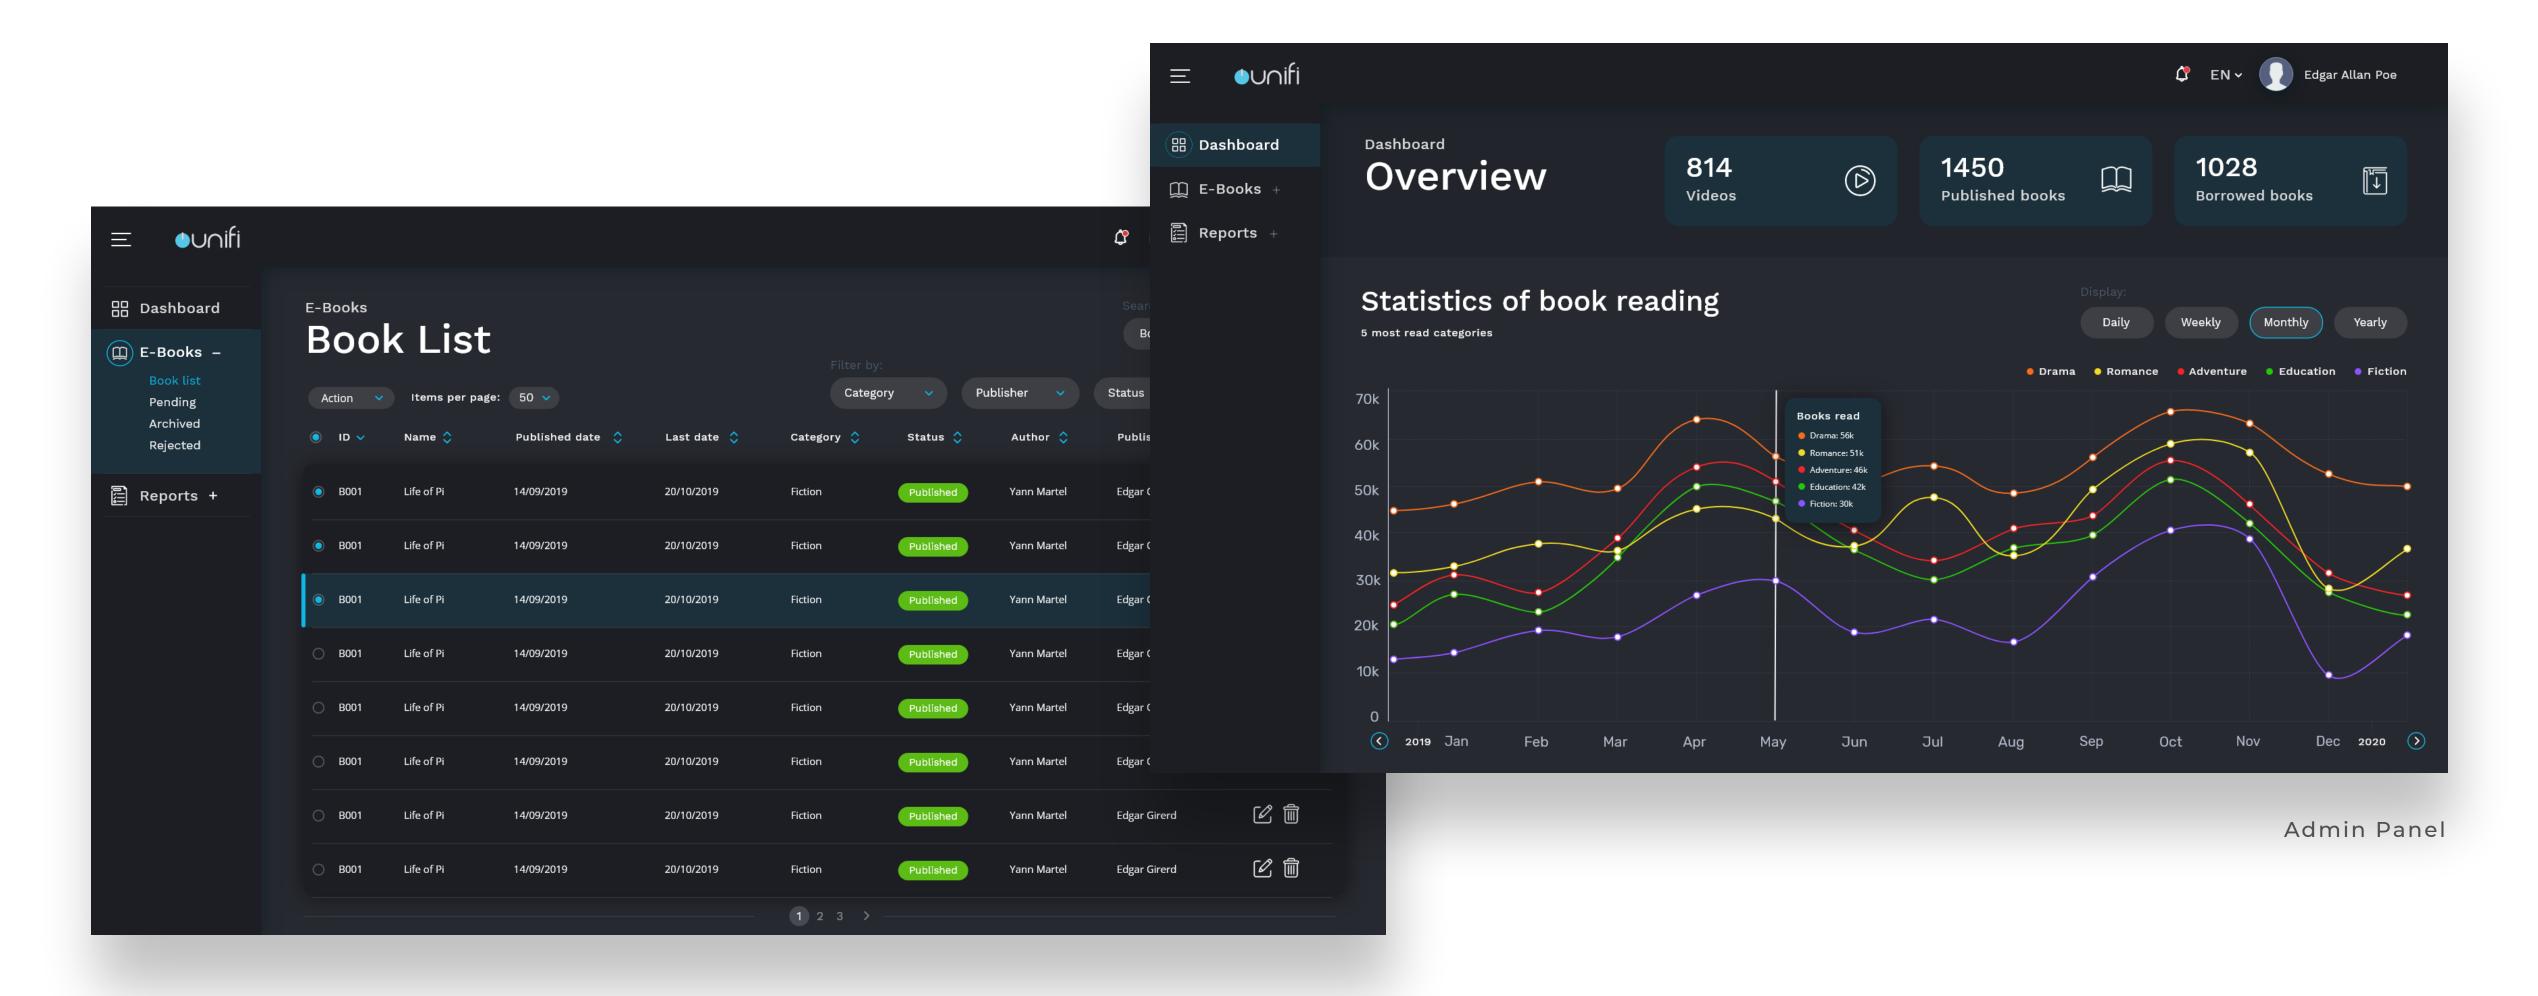

### **Project:**

Ounifi is a product from Traceon company, a startup aiming to help books and e-medias to get more popular in Thailand universities.

Ounifi online library has both platforms, web application and mobile application, along with a e-book management dashboard allowing writers and teachers from universities to write, edit and post there content directly through their online portal.

Through agile method, we started first be analyzing the needs of the client with UX workshops. Then we created the design with a mobile and web apps in parallel, then we finished with the admin panel design.

We then took care of the whole development of both web and mobile apps with our two web and mobile dev teams.

Little Prince

Life of Pi

(EN) TH