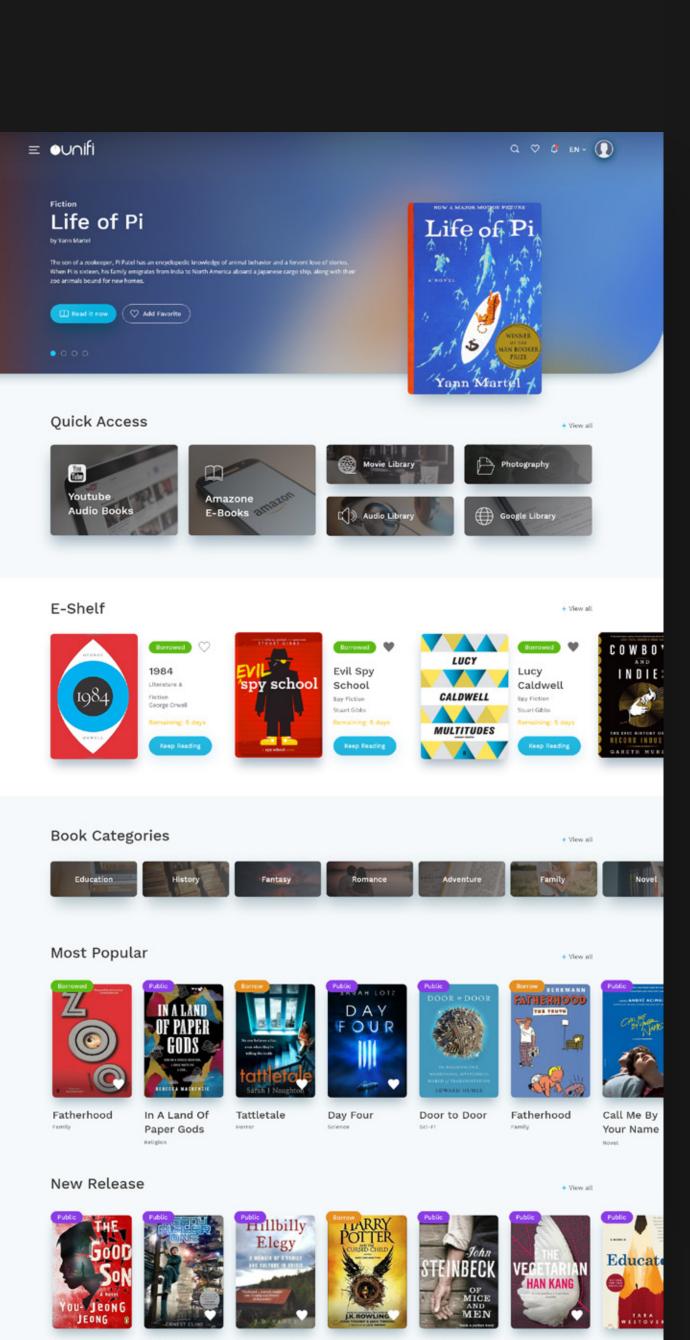

## OUNIFI

Client: Country:

Ounifi Thailand

### **Project:**

Ounifi is a product from Traceon company, a startup aiming to help books and e-medias to get more popular in Thailand universities.

Ounifi online library has both platforms, web application and mobile application, along with a e-book management dashboard allowing writers and teachers from universities to write, edit and post there content directly through their online portal.

Through agile method, we started first be analyzing the needs of the client with UX workshops. Then we created the design with a mobile and web apps in parallel, then we finished with the admin panel design.

We then took care of the whole development of both web and mobile apps with our two web and mobile dev teams.

Little Prince

Life of Pi

(EN) TH