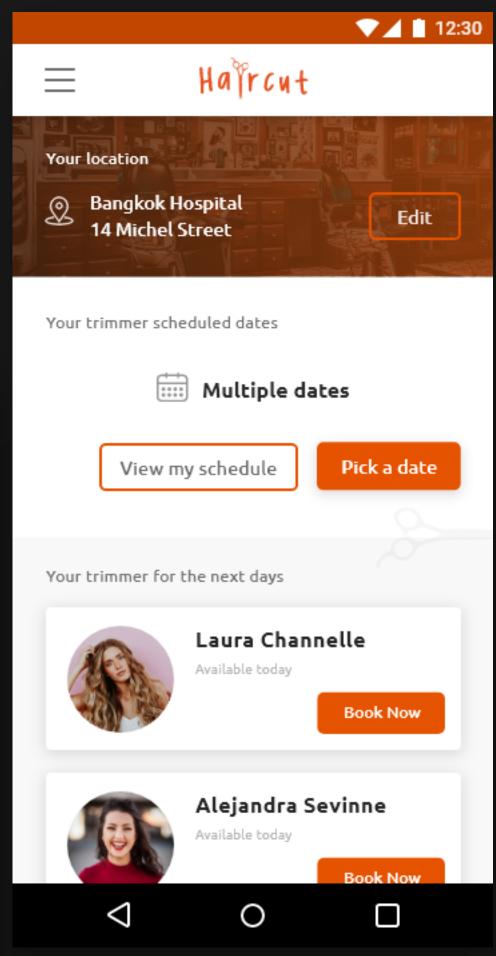

## MOBILE APPLICATION

#### **Country:**

USA

#### **Project:**

Haircut application is a service application to book a trim with a trimmer (hair dresser) at your company place; just like Uber or Grab but for hair cutting.

This application has two main user roles and functions, customer and trimmer. In this application customer can select date, time and trimmer available at their working place then choose to pay with a credit card or cash after completed.