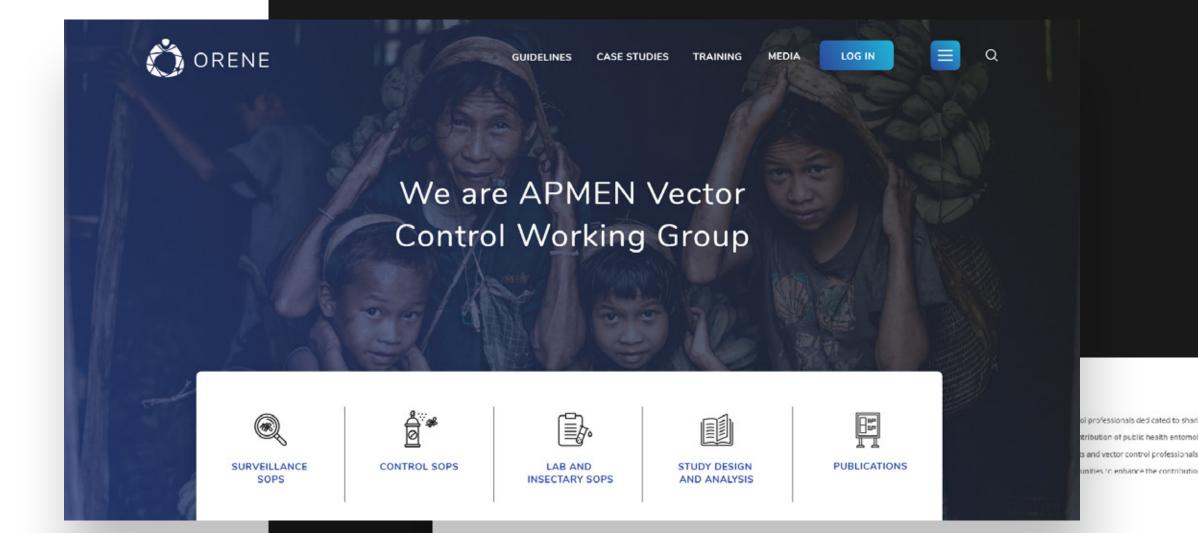

## ORENE

Client: Country:

Orene UK & Thailand

### **Project:**

ORENE is an organization that is part of the APMEN group, an organization that fights against malaria in Asia and so provides with help and solutions to the countries in need.

We created their whole corporate identity starting from their logo to continue with the user-experience and user-interface design of their website and to finish with the development of this website through a fully editable WordPress CMS backend.

#### OUR FOCUS

#### **EMPOWER**

projects focus on the natural environment encompassing all ficnal and fauna. We wish to engage and encourage local schools, clubs, governments and others businesses to actively promote and support wildlife and habitat conservation.

Wildlife has a fundamental value and contributes to the ecological, genetic, social, economic, scientific, educational, cultural, recreational and aesthetic aspects of sustainable development and human well being. Together through education and responsible interaction we hope to show locals and foreigners alike how they can help preserve and protect each country's beautiful wildlife before it is too late.

READ MO

PUBLICATIONS CASE STUDIES PARTNER COUNTRIES INSTITUTIONS

123 321

20

NEWS

VCWG NETWORK

shirt feach's EPR projects focus on the natural environment encomparating all four and facus we report or ingage and encourage focus powers class governments and others fourierises to actively promote and support widdle and habitat conservations.