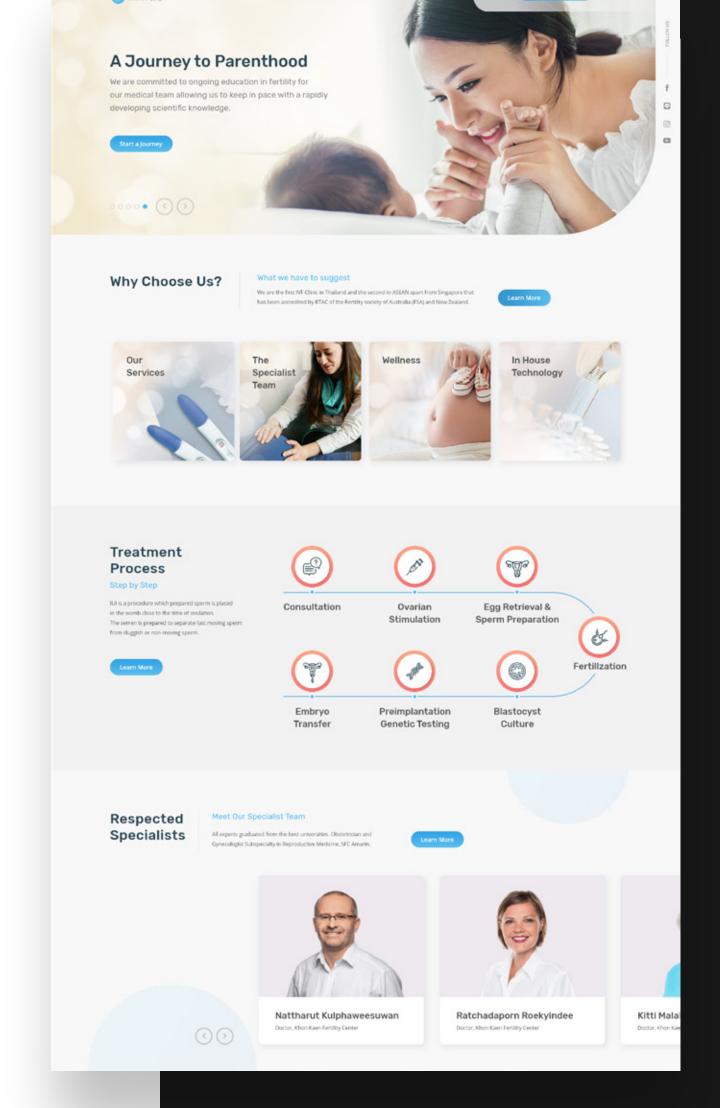

## SAFE FERTILITY CENTER

Client: Country:

SAFE Fertility Center Thailand

#### **Project:**

SAFE Fertility Center is one of the top fertility center in Thailand and welcomes international patients. As a user experience research, we proceeded with a 2 days workshop with SAFE team in order to outline the user experience problems and create a proper user journey.

After a redesign of SAFE logo, we then drew the whole structure through wireframes and created then the UI design of the website.

We then took care of the whole development and transformation into a custom WordPress.