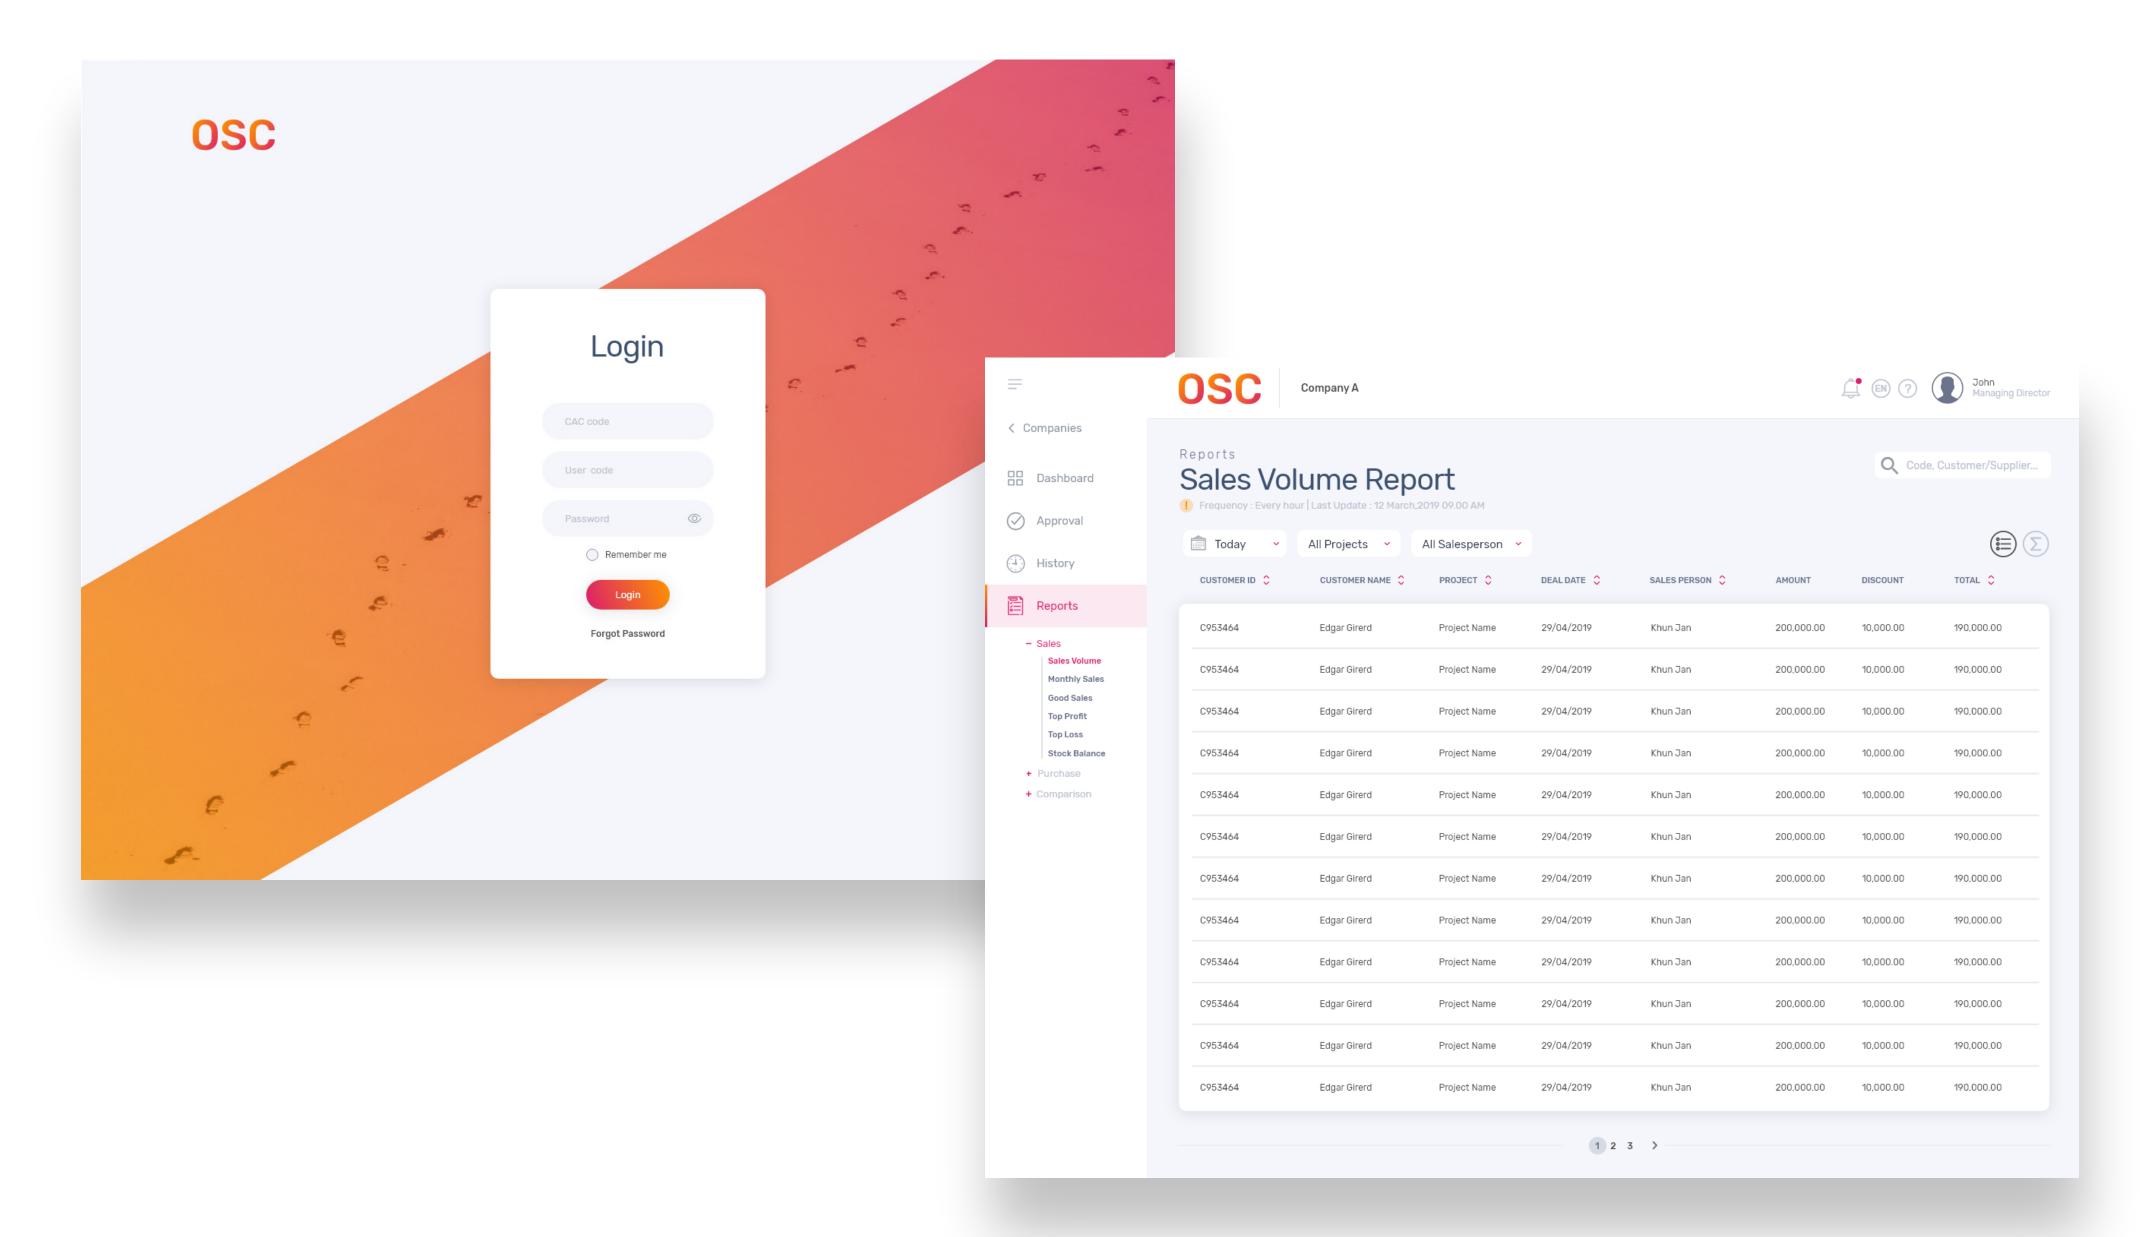

## **CRM SYSTEM**

## Country:

Thailand

## **Project:**

CRM for agencies' ERP system. The CRM needed both web and mobile applications to display the interconnection of all the different database.

Custom design and developed of a dashboard for these web and mobile applications. CRM connected to ERP's API to pull all data.