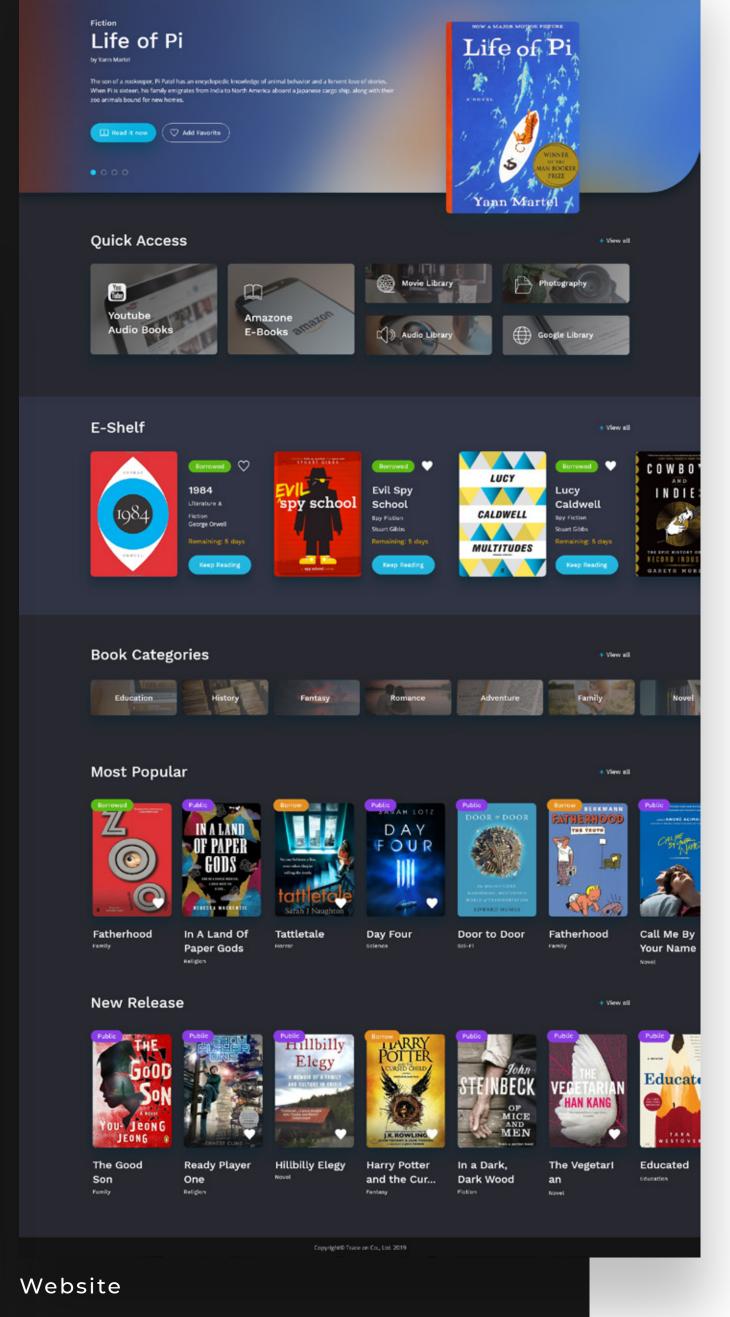

## OUNIFI

Client: Country:

Ounifi Thailand

### **Project:**

Ounifi is a product from Traceon company, a startup aiming to help books and e-medias to get more popular in Thailand universities.

Ounifi online library has both platforms, web application and mobile application, along with a e-book management dashboard allowing writers and teachers from universities to write, edit and post there content directly through their online portal.

Through agile method, we started first be analyzing the needs of the client with UX workshops. Then we created the design with a mobile and web apps in parallel, then we finished with the admin panel design.

We then took care of the whole development of both web and mobile apps with our two web and mobile dev teams.

Little Prince

Life of Pi

(EN) TH