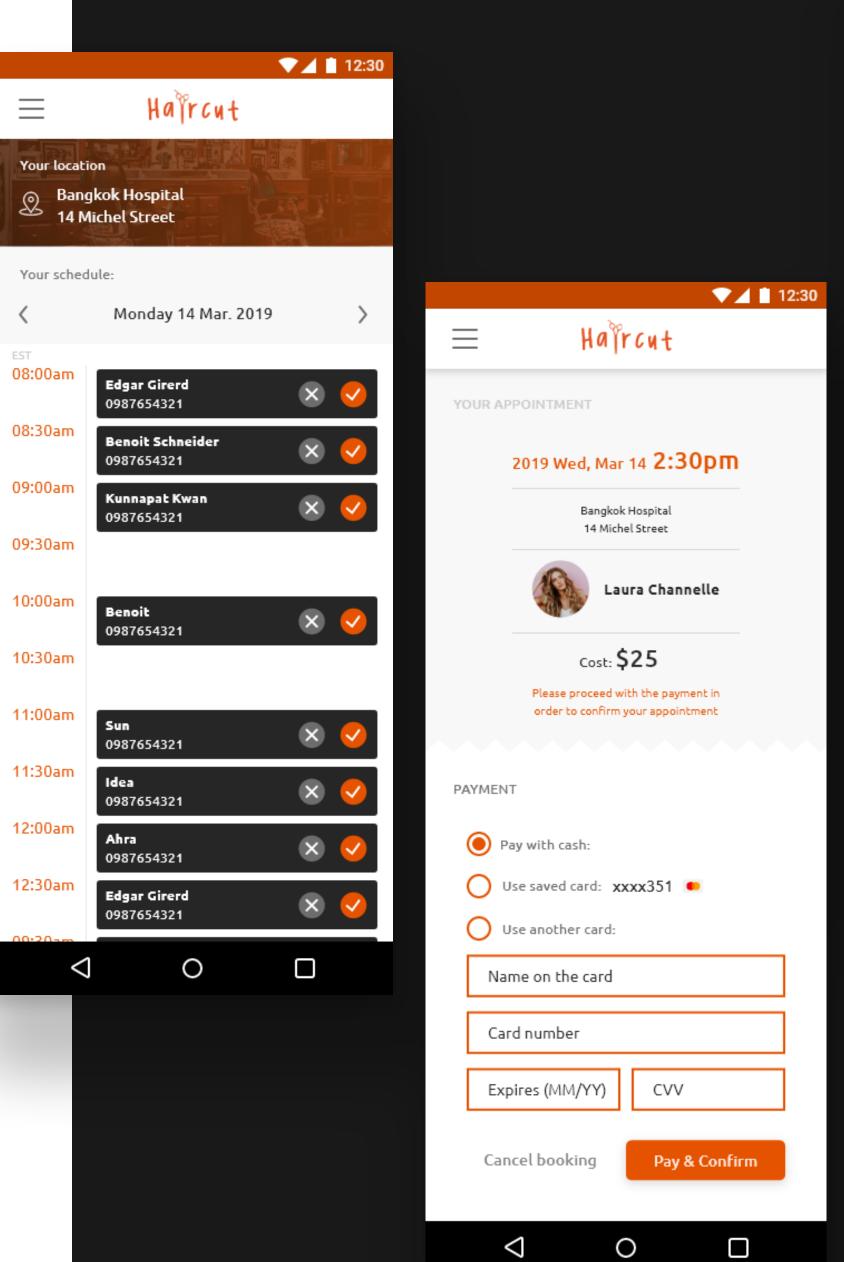

## MOBILE APPLICATION

#### **Country:**

USA

#### **Project:**

Haircut application is a service application to book a trim with a trimmer (hair dresser) at your company place; just like Uber or Grab but for hair cutting.

This application has two main user roles and functions, customer and trimmer. In this application customer can select date, time and trimmer available at their working place then choose to pay with a credit card or cash after completed.