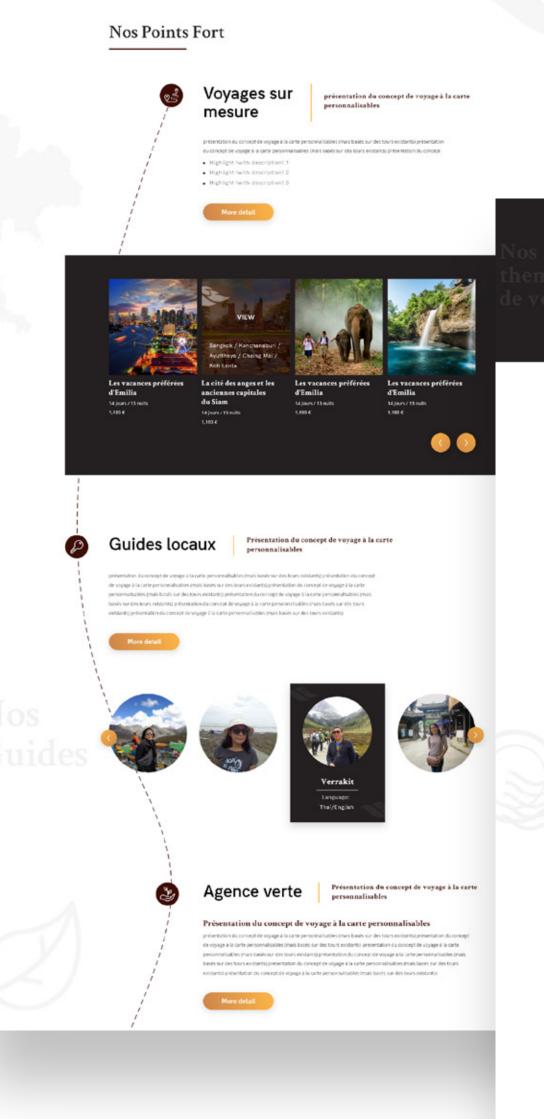

## THE SECRETS OF SIAM

Client: Country:

Les Secrets du Siam Thailand & France

#### **Project:**

Les Secrets du Siam (The Secrets of Siam - SoS) is a custom tour agency that provides high hand and eco-responsible tours in Thailand to French citizen. Outsourcify took care of the whole redesign of their public website and the design and development of the CRM system.

This CRM system allows SoS admins to manage the new request, create custom tours (with drag&drop agenda), follow up sales pipelines and manage contracts between SoS and their hotel and transportation partners.