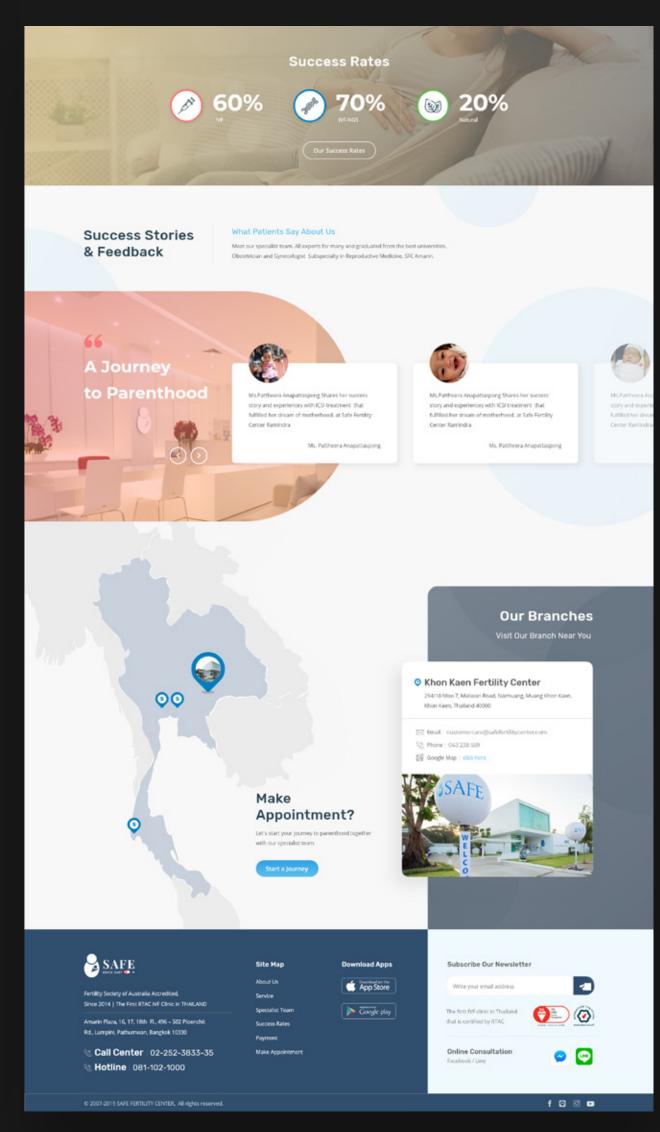

## SAFE FERTILITY CENTER

Client: Country:

SAFE Fertility Center Thailand

#### **Project:**

SAFE Fertility Center is one of the top fertility center in Thailand and welcomes international patients. As a user experience research, we proceeded with a 2 days workshop with SAFE team in order to outline the user experience problems and create a proper user journey.

After a redesign of SAFE logo, we then drew the whole structure through wireframes and created then the UI design of the website.

We then took care of the whole development and transformation into a custom WordPress.