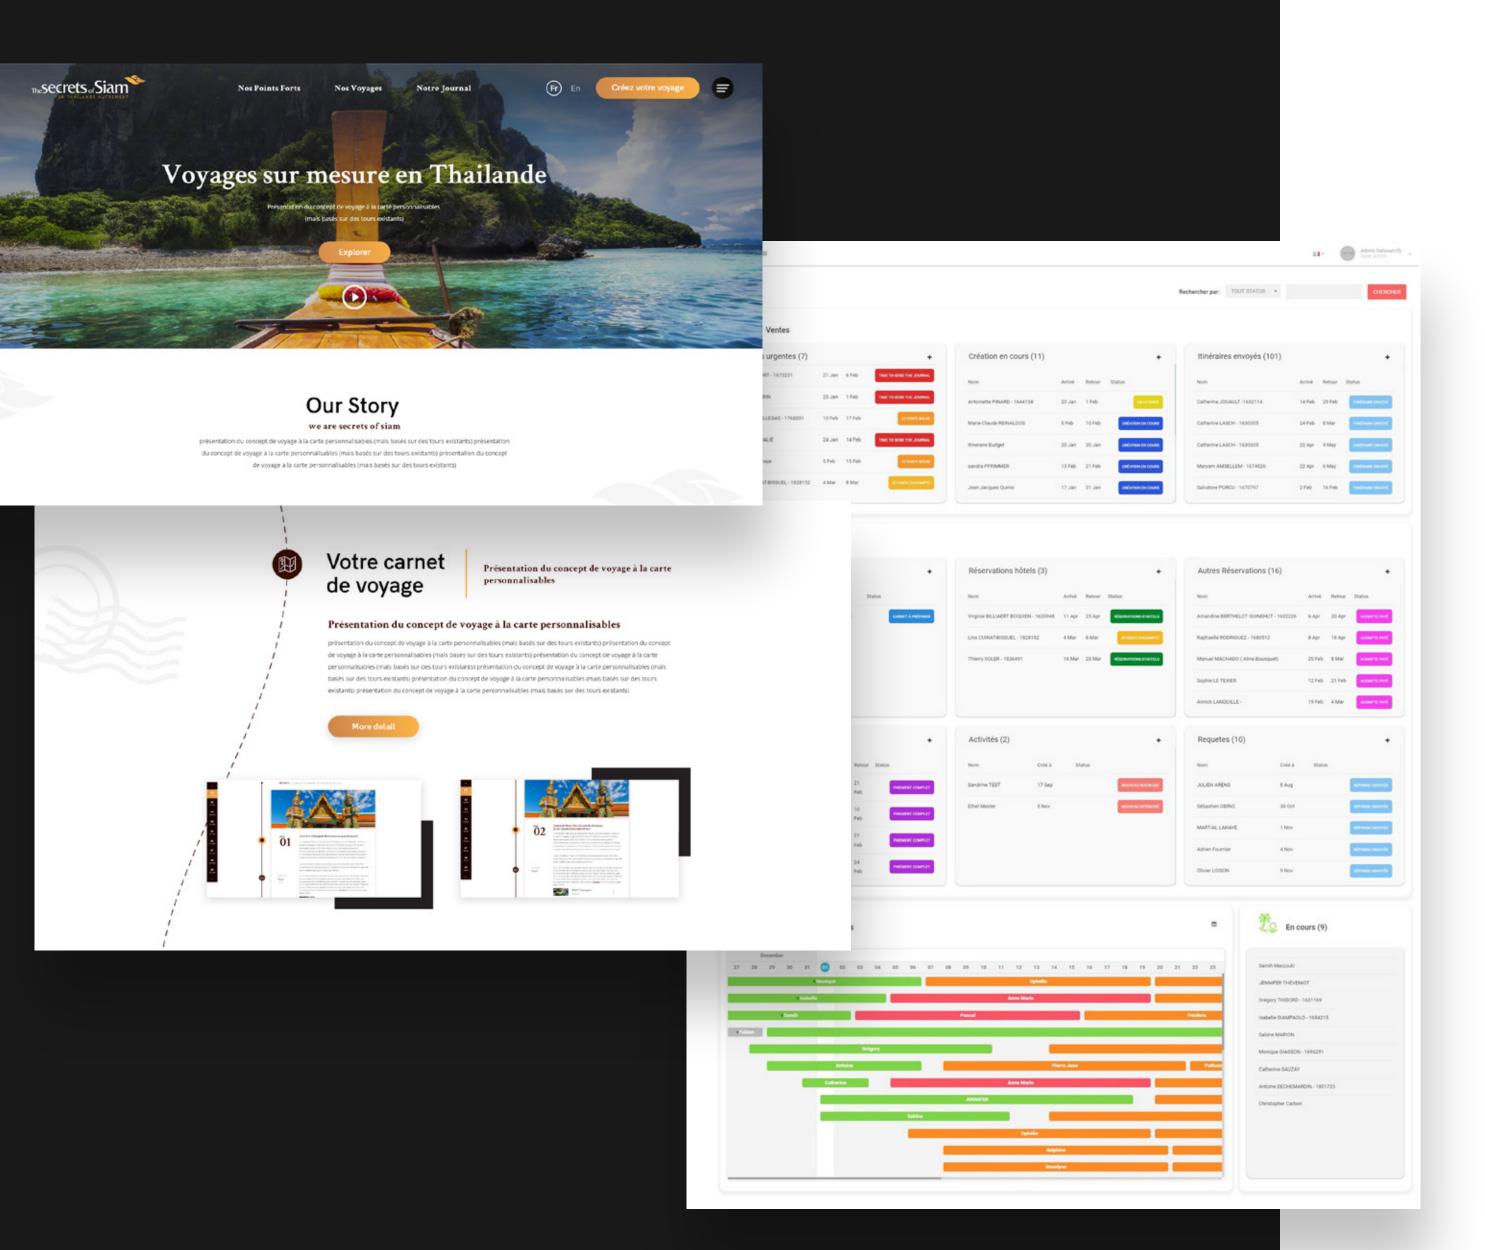

## THE SECRETS OF SIAM

Client: Country:

Les Secrets du Siam Thailand & France

#### **Project:**

Les Secrets du Siam (The Secrets of Siam - SoS) is a custom tour agency that provides high hand and eco-responsible tours in Thailand to French citizen. Outsourcify took care of the whole redesign of their public website and the design and development of the CRM system.

This CRM system allows SoS admins to manage the new request, create custom tours (with drag&drop agenda), follow up sales pipelines and manage contracts between SoS and their hotel and transportation partners.

lessecretsdusiam.com

existants) présentation du concept de voyage à la carte personnal sables imais basés sur des tours existants