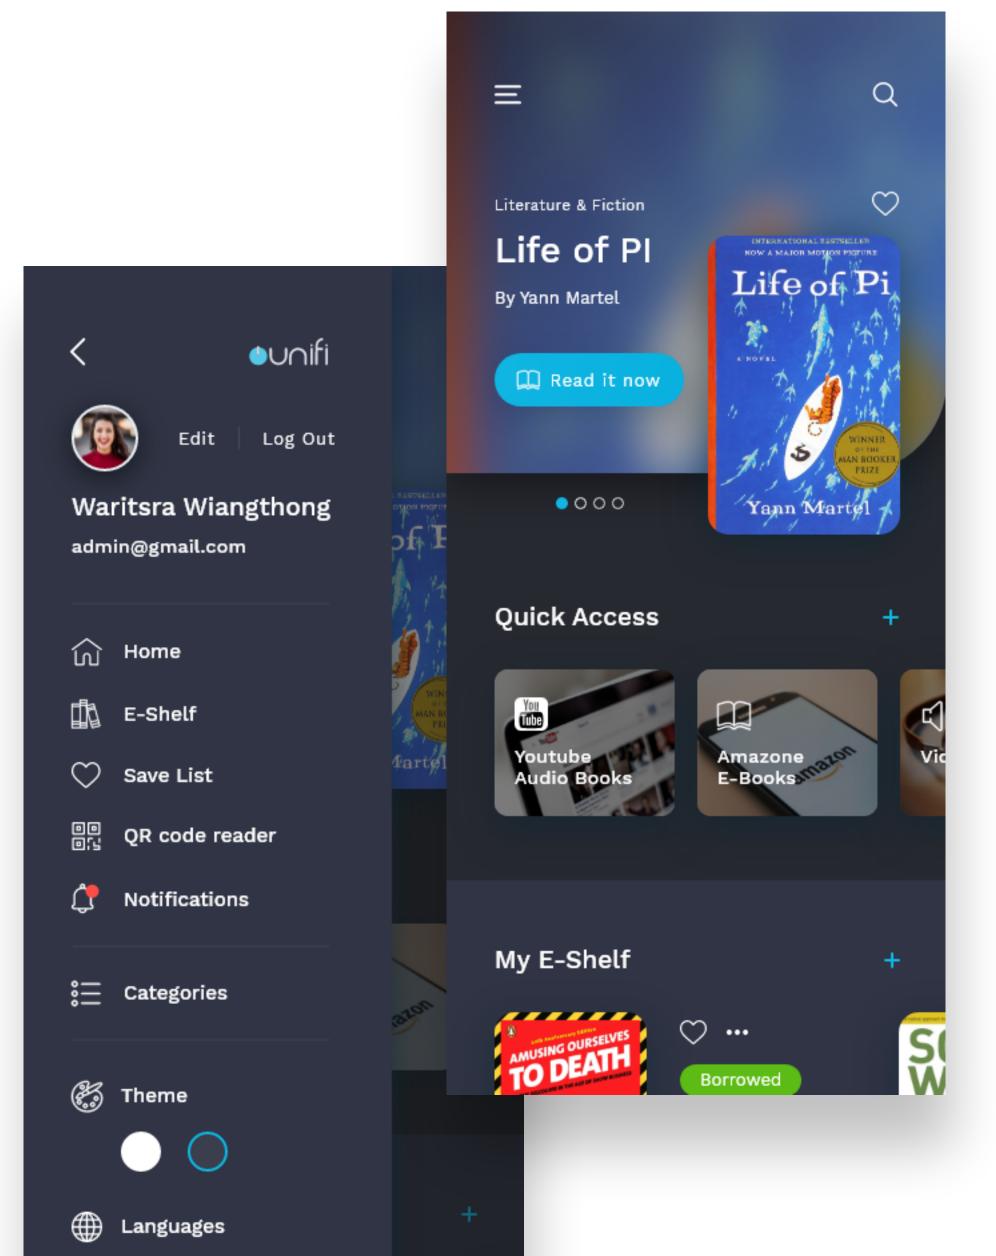

### **Project:**

Ounifi is a product from Traceon company, a startup aiming to help books and e-medias to get more popular in Thailand universities.

Ounifi online library has both platforms, web application and mobile application, along with a e-book management dashboard allowing writers and teachers from universities to write, edit and post there content directly through their online portal.

Through agile method, we started first be analyzing the needs of the client with UX workshops. Then we created the design with a mobile and web apps in parallel, then we finished with the admin panel design.

We then took care of the whole development of both web and mobile apps with our two web and mobile dev teams.

Little Prince

Life of Pi

(EN) TH