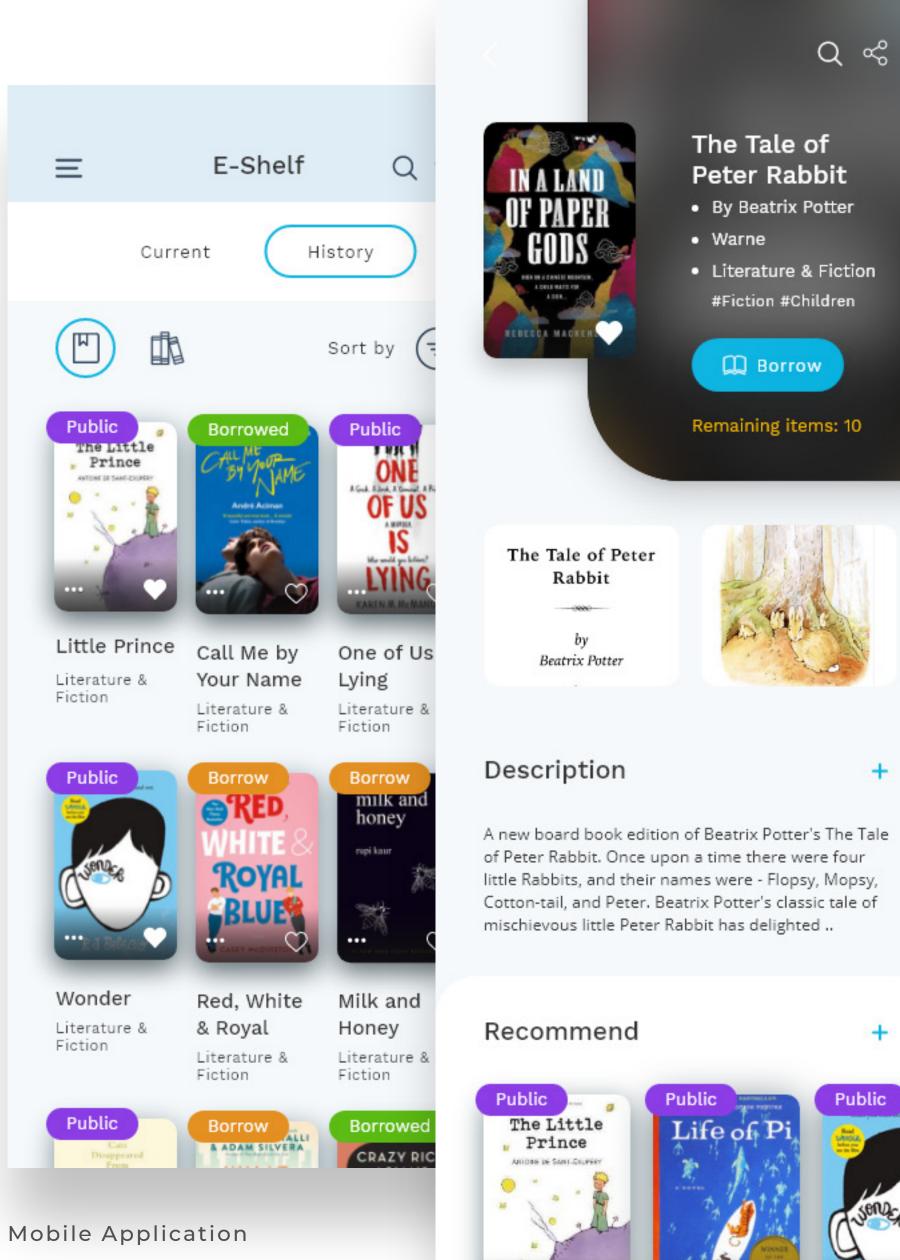

### **Project:**

Ounifi is a product from Traceon company, a startup aiming to help books and e-medias to get more popular in Thailand universities.

Ounifi online library has both platforms, web application and mobile application, along with a e-book management dashboard allowing writers and teachers from universities to write, edit and post there content directly through their online portal.

Through agile method, we started first be analyzing the needs of the client with UX workshops. Then we created the design with a mobile and web apps in parallel, then we finished with the admin panel design.

We then took care of the whole development of both web and mobile apps with our two web and mobile dev teams.

Little Prince

Life of Pi

(EN) TH