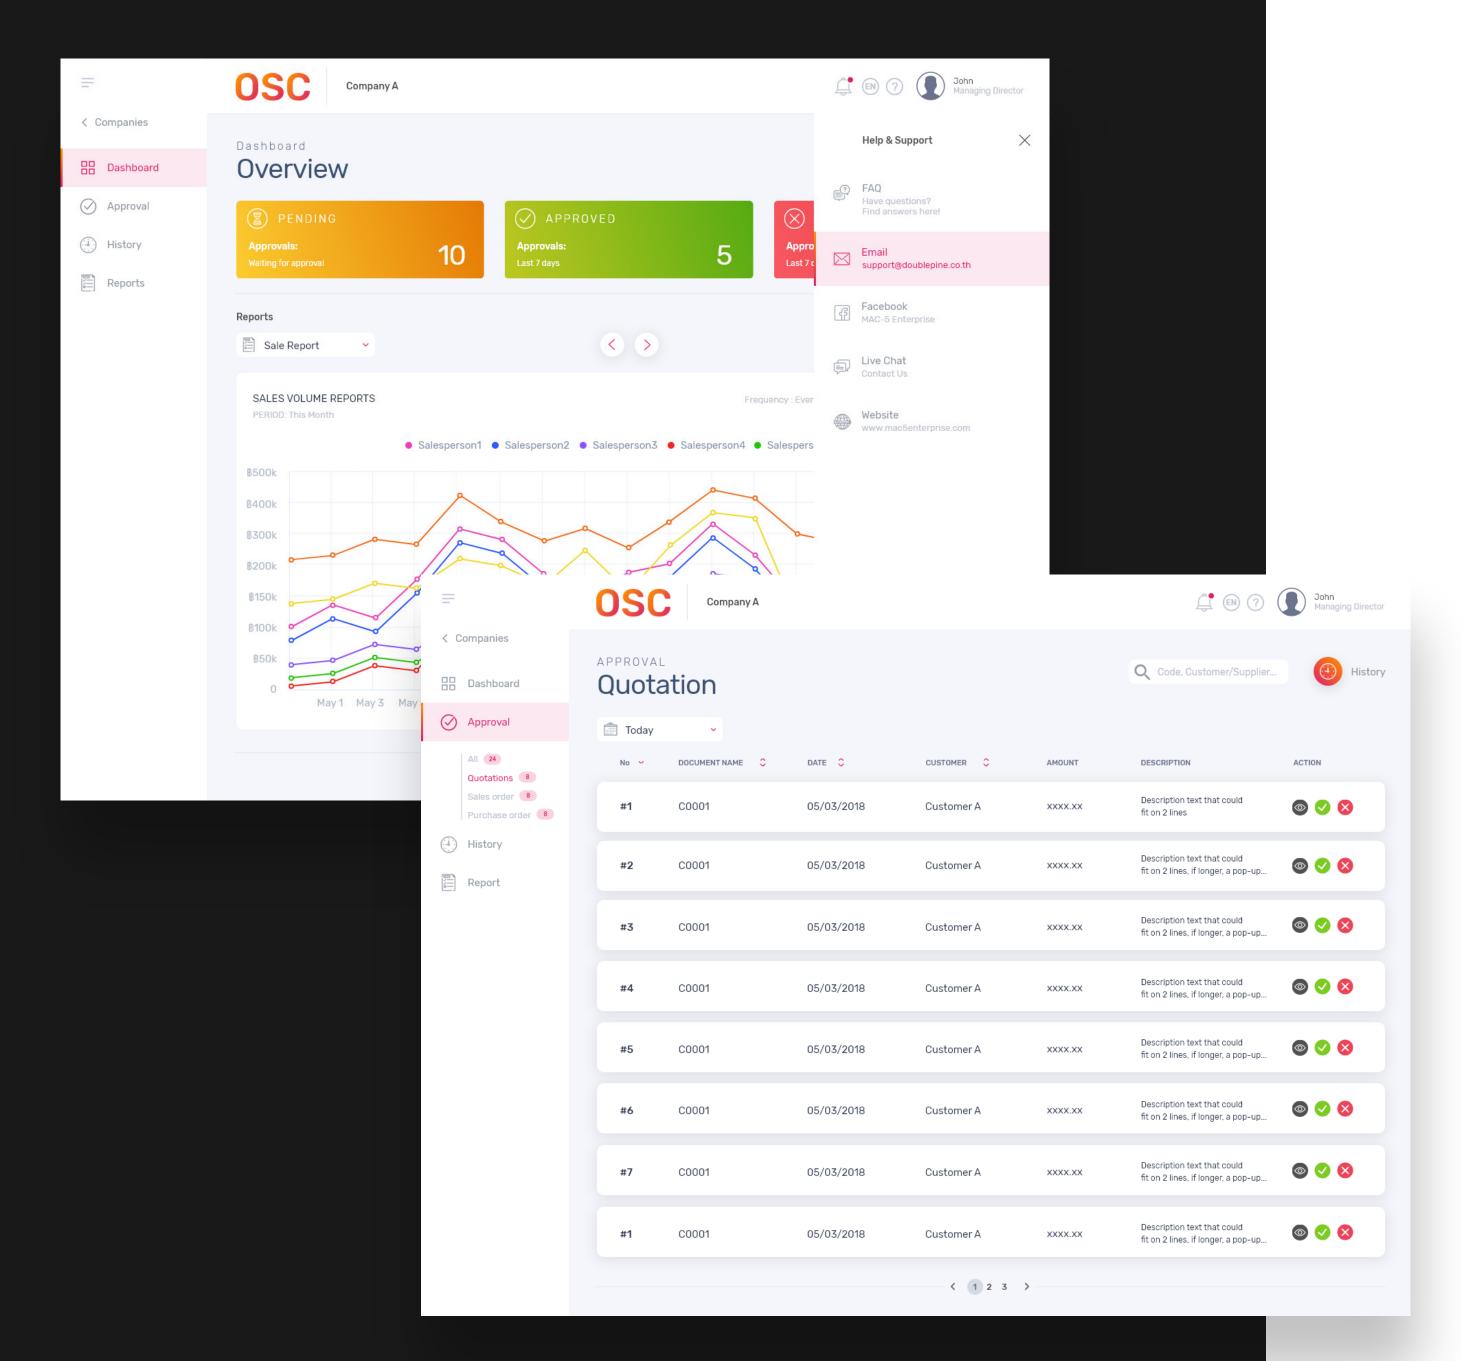

## **CRM SYSTEM**

## Country:

Thailand

## **Project:**

CRM for agencies' ERP system. The CRM needed both web and mobile applications to display the interconnection of all the different database.

Custom design and developed of a dashboard for these web and mobile applications. CRM connected to ERP's API to pull all data.