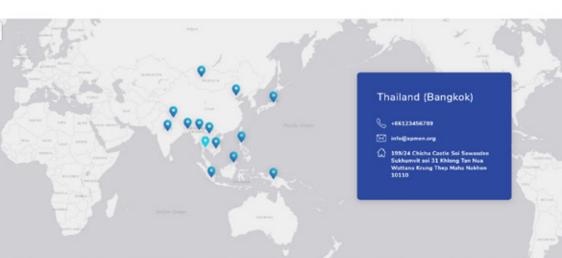

### **Project:**

ORENE is an organization that is part of the APMEN group, an organization that fights against malaria in Asia and so provides with help and solutions to the countries in need.

We created their whole corporate identity starting from their logo to continue with the user-experience and user-interface design of their website and to finish with the development of this website through a fully editable WordPress CMS backend.