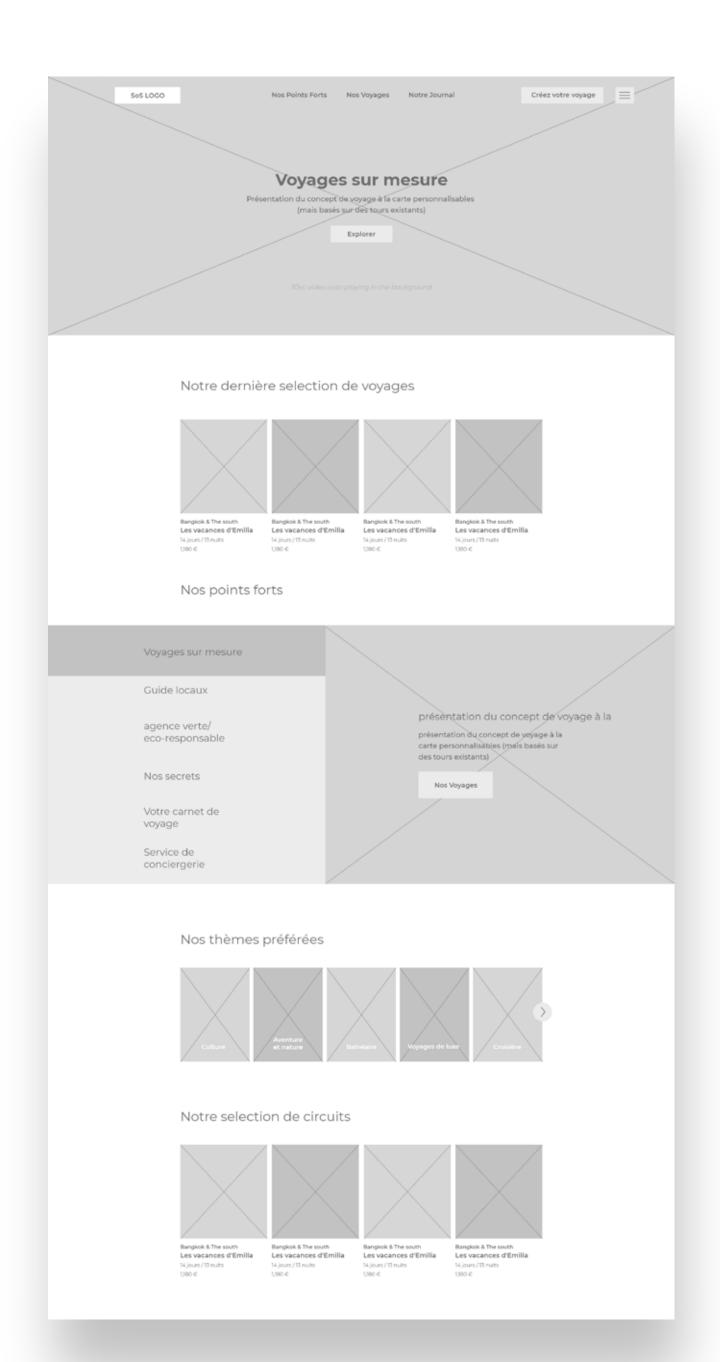

## THE SECRETS OF SIAM

Client: Country:

Les Secrets du Siam Thailand & France

#### **Project:**

Les Secrets du Siam (The Secrets of Siam - SoS) is a custom tour agency that provides high hand and eco-responsible tours in Thailand to French citizen. Outsourcify took care of the whole redesign of their public website and the design and development of the CRM system.

This CRM system allows SoS admins to manage the new request, create custom tours (with drag&drop agenda), follow up sales pipelines and manage contracts between SoS and their hotel and transportation partners.

lessecretsdusiam.com

existants) présentation du concept de voyage à la carte personnal sables imais basés sur des tours existants