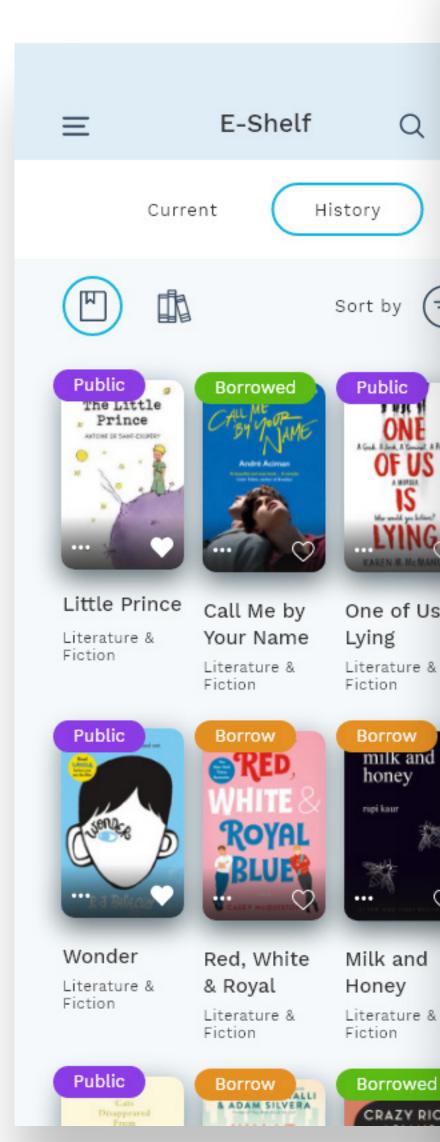

### **Project:**

Ounifi is a product from Traceon company, a startup aiming to help books and e-medias to get more popular in Thailand universities.

Ounifi online library has both platforms, web application and mobile application, along with a e-book management dashboard allowing writers and teachers from universities to write, edit and post there content directly through their online portal.

Through agile method, we started first be analyzing the needs of the client with UX workshops. Then we created the design with a mobile and web apps in parallel, then we finished with the admin panel design.

We then took care of the whole development of both web and mobile apps with our two web and mobile dev teams.

Little Prince

Life of Pi

(EN) TH