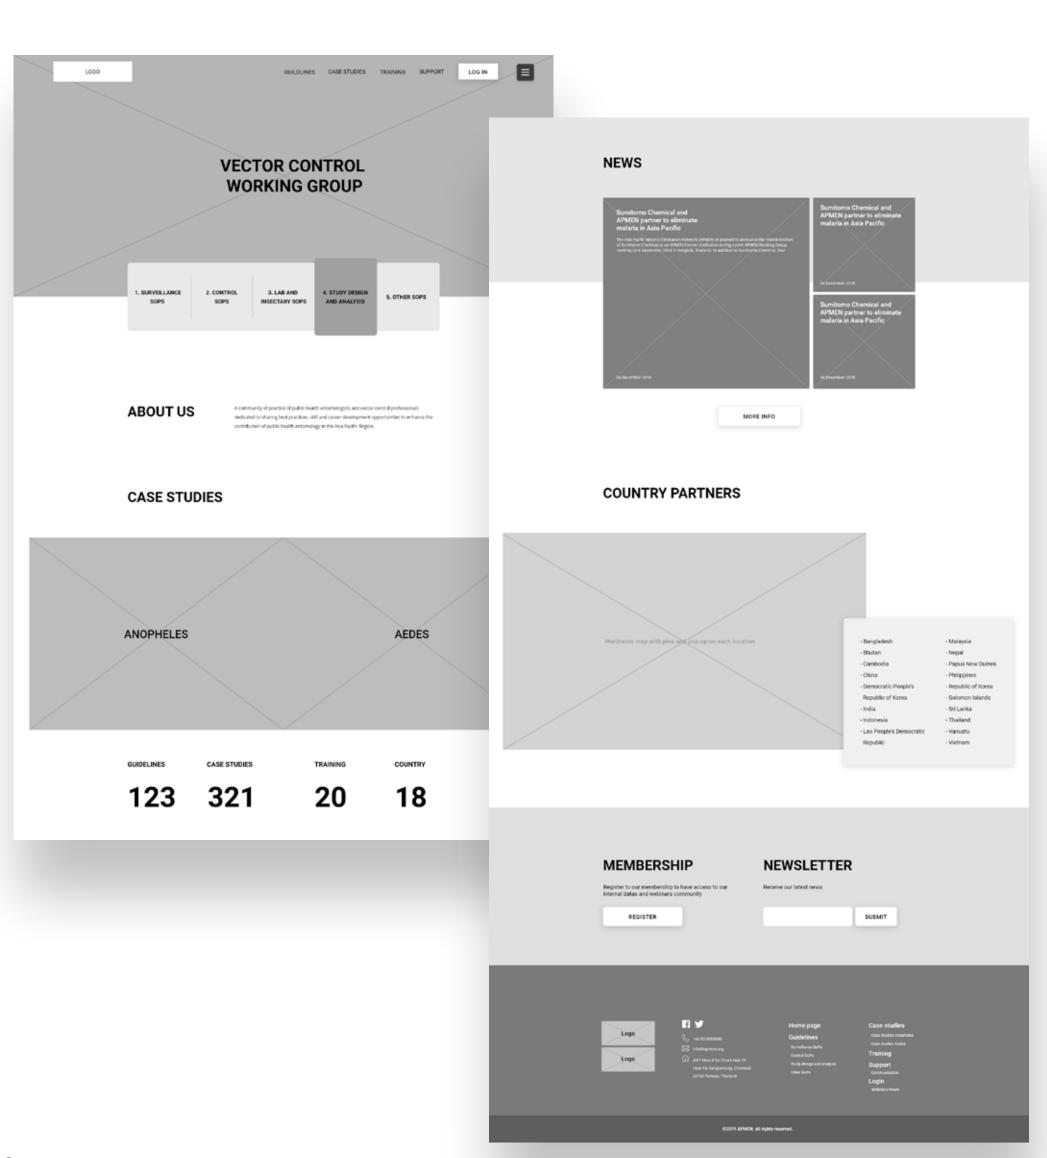

### **Project:**

ORENE is an organization that is part of the APMEN group, an organization that fights against malaria in Asia and so provides with help and solutions to the countries in need.

We created their whole corporate identity starting from their logo to continue with the user-experience and user-interface design of their website and to finish with the development of this website through a fully editable WordPress CMS backend.

READ MO

PUBLICATIONS CASE STUDIES PARTNER COUNTRIES INSTITUTIONS

123 321

20

NEWS

VCWG NETWORK

shirt feach's EPR projects focus on the natural environment encomparating all four and facus we report or ingage and encourage focus powers class governments and others fourierises to actively promote and support widdle and habitat conservations.