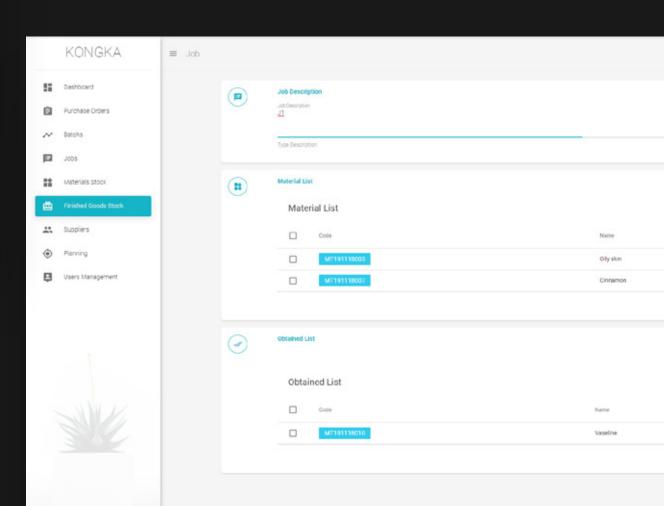

## KONGKA HERB

**Period:** 2018-2019

**Client:** Kongka Herb **Country:** Thailand

#### **Project:**

Recipe, stock and manufacture management web app for para-medical products factories

#### Role of Outsourcify:

Web Development Partner

#### Tech Stack:

Symfony PHP Framework, Vue.JS frontend

#### Deployment Environment:

AWS

#### English Working Environment:

English in our team, Thai with the client

th.kongkaherb.co.th

|    | "alarged and                 | Purchase Orde | rs List   |             |            |                |            |                           |                   | ħ      |
|----|------------------------------|---------------|-----------|-------------|------------|----------------|------------|---------------------------|-------------------|--------|
|    | Dashboard<br>Purchase Orders | Supplier      | P0 Status | Billing No. | Total(THB) | Billing Status | Paid Date  | Expected Date Of Delivery | Date Of Delivery  | De     |
|    | Batchs                       | Outsourcity   | Pending 🔹 |             | 50 B       |                |            |                           |                   |        |
|    |                              | Outsourcity   | Confirmed | ee          | 250 B      | Unpeid         | a .        | 25/06/2019                | 25/06/2019        |        |
|    | Jobs                         | Company A     | Confirmed | 1234        | 20 8       | Paid           | 25/06/2019 | 25/06/2019                | 25/06/2019        |        |
| == | Materials Stock              | Outsourcify   | Confirmed | 12345678    | 20,000 B   | Paid           | 23/04/2019 | 23/04/2019                | 23/04/2019        |        |
|    | Finished Goods Stock         | Outsourcity   | Confirmed | 1234567890  | 5,000 B    | Paid           | 23/04/2019 | 23/04/2019                | 23/04/2019        |        |
| ** | Suppliers                    | Company A     | Confirmed | 123456789   | 2,000 B    | Paid           | 23/04/2019 | 24/04/2019                | 23/04/2019        |        |
| ۲  | Planning                     |               | _         |             |            |                |            |                           | Rows per page 7 👻 | • 1.61 |
| 8  | Users Management             |               |           |             |            |                |            |                           |                   |        |