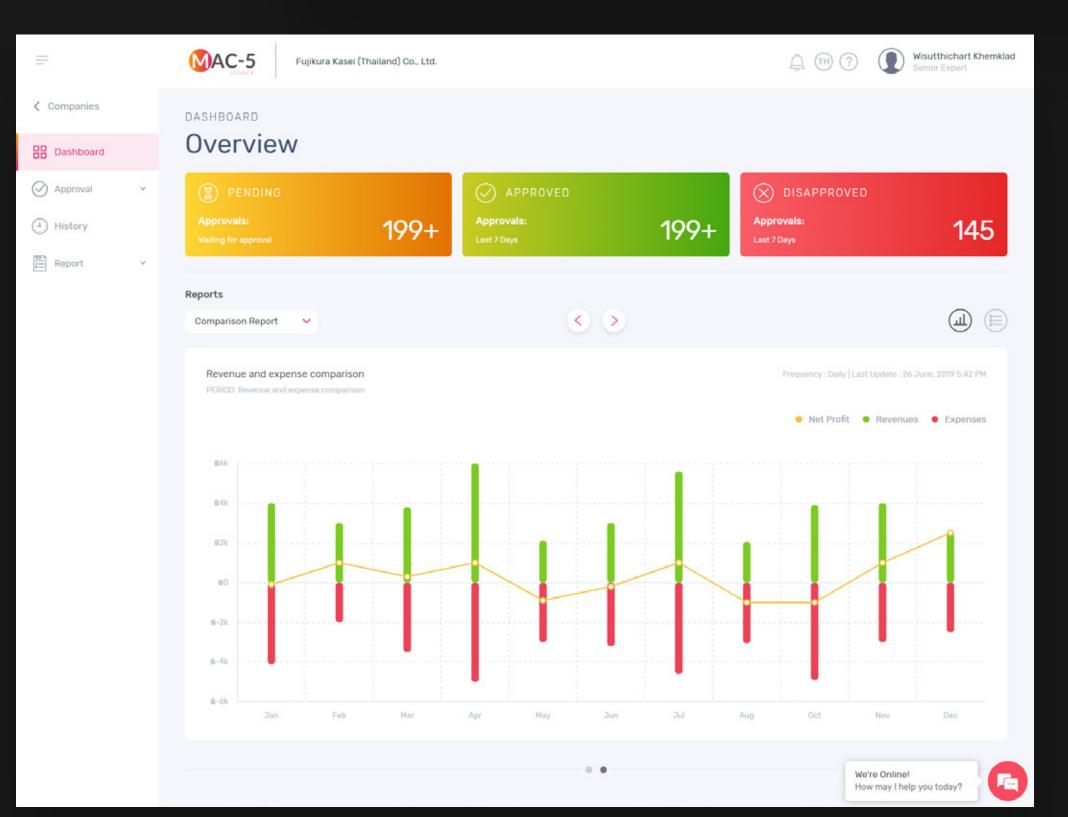

### **BACK-OFFICE ERP**

**Period:** 2019

**Client:** Confidential Country: Thailand

**Project:** Back-office ERP, API integration

#### **Role of Outsourcify:**

Project management, requirements specifications, API structure, design, development

#### **Tech Stack:**

Symfony PHP Framework, HTML5 /Vue.JS Javascript Frontend, React Native mobile apps

#### Deployment Environment:

Cloud servers

#### English Working Environment:

English in our team, Thai with the client

|                         |             |               |                    |              |                                        |            |                    |                  |             | =                                       | MAC-5     | Fujikura Kasei (Thailand) | ) Co., Ltd. |           |                                         |            | 4 🕀          | ) ⑦ Wisutthichart K<br>Senior Expert       |
|-------------------------|-------------|---------------|--------------------|--------------|----------------------------------------|------------|--------------------|------------------|-------------|-----------------------------------------|-----------|---------------------------|-------------|-----------|-----------------------------------------|------------|--------------|--------------------------------------------|
|                         |             |               |                    |              |                                        |            |                    |                  |             | < Companies                             | APPROVAL  |                           |             |           |                                         |            | Q Code, Cust | tomer/Supplier                             |
|                         |             |               |                    |              |                                        |            |                    |                  |             | Dashboard                               | All       |                           |             |           |                                         |            |              |                                            |
|                         |             |               |                    |              |                                        |            |                    |                  |             | Approval 🔹                              | 💼 By Date | ×                         |             |           |                                         |            |              |                                            |
|                         |             |               |                    |              |                                        |            |                    |                  |             | All (199+)<br>Quotation                 | ND Ó      | DOCUMENT NO               | О ТУРЕ О    | DATE      | CUSTOMER                                | C AMOUNT   | DESCRIPTI    | ION ACTIONS                                |
|                         |             |               |                    |              |                                        |            |                    |                  |             | Sales Order Sale Invoice 199+           | #1        | IV17113642                | IS          | 4/30/2019 | T.KRUNGTHAI INDUSTRIES PUBLIC CO., LTD. | 45,496.40  |              | Sure to approve ?                          |
|                         |             |               |                    |              |                                        |            |                    |                  |             | Cash Sale<br>Sales Receipt              | #2        | IV17113644                | IS          | 4/30/2019 | TOYODA GOSEI (THAILAND) CO.,LTD.        | 115,586.75 |              | action can only be reverted by MAC-5.      |
|                         |             |               |                    |              |                                        |            |                    |                  |             | Purchase Order<br>Purchase Invoice      | #3        | IV17113645                | IS          | 4/30/2019 | S.A PRECISION CO., LTD.                 | 181,525.50 |              |                                            |
|                         |             | GACY Fujikura | Kasei (Thailand) ( | Co., Ltd.    |                                        |            |                    |                  | TH (        | Wisutthichart Khemklad<br>Senior Expert | #4        | IV17113646                | IS          | 4/30/2019 | MODERN PRODUCTS INDUSTRY CO.,LTD.       | 17,655.00  |              | © 오 (                                      |
| Companies               | HISTORY     | 7 Days        |                    |              |                                        |            |                    |                  |             | Q Code, Customer/Supplier               | #5        | IV17113647                | IS          | 4/30/2019 | GLASEL (THAILAND) CO.,LTD.              | 448,116.00 |              | @ 🔗 (                                      |
| Dashboard<br>Approval v | All Statuse |               |                    | ·            |                                        |            |                    |                  |             |                                         | #6        | IV17113648                | IS          | 4/30/2019 | T.KRUNGTHAI INDUSTRIES PUBLIC COLTD.    | 326.430.25 |              | @ 🕗 (                                      |
| ) History               | № ≎         | DOCUMENT NO   | түре ᅌ             | REQUEST DATE | CUSTOMER                               | C AMOUNT   | LAST MODIFIED DATE | LAST MODIFIED BY | DESCRIPTION | STATUS                                  |           |                           |             |           |                                         |            |              |                                            |
| Report ~                | 1           | IV17113658    | IS                 | 30/04/2019   | TSUCHIYA(THAILAND) CO.,LTD.            | 50,589.60  | 21/05/2019         | WP               | -           | Disapproved                             | #7        | IV17113649                | IS          | 4/30/2019 | THAI TOYO DENSO CO., LTD.               | 416.172.22 |              | ۵ 🗸 🕲                                      |
|                         | 2           | IV17113652    | IS                 | 30/04/2019   | DAIWA KASEI (THAILAND) CO., LTD.       | 28,312.20  | 21/05/2019         | WP               | -           | Approved                                | #8        | IV17113650                | IS          | 4/30/2019 | KUMI(THAILAND) COLTD.                   | 44.699.25  | 2            | ۵ 🛇 🔞                                      |
|                         | 3           | IV17113651    | IS                 | 30/04/2019   | DAIWA KASEI (THAILAND) CO., LTD.       | 85,931.70  | 21/05/2019         | WP               | -           | Disapproved                             | #9        | IV17113651                | IS          | 4/30/2019 | DAIWA KASEI (THAILAND) CO., LTD.        | 85,931.70  |              | o 📀 🤄                                      |
|                         | 4           | IV17113650    | IS                 | 30/04/2019   | KUMI(THAILAND) CO.,LTD.                | 44,699.25  | 21/05/2019         | WP               | -           | Approved                                |           |                           |             |           |                                         |            |              |                                            |
|                         | 5           | IV17113649    | IS                 | 30/04/2019   | THAI TOYO DENSO CO., LTD.              | 416,172.22 | 21/05/2019         | WP               | -           | Approved                                | #10       | IV17113652                | IS          | 4/30/2019 | DAIWA KASEI (THAILAND) CO., LTD.        | 28,312.20  |              | o 🗸 (                                      |
|                         | 6           | IV17113648    | IS                 | 30/04/2019   | T.KRUNGTHAI INDUSTRIES PUBLIC CO.,LTD. | 326,430.25 | 21/05/2019         | WP               | -           | Approved                                |           |                           |             |           | 1 2 3 4 5 ··· 20 >                      |            |              |                                            |
|                         | 7           | IV17113647    | IS                 | 30/04/2019   | GLASEL (THAILAND) CO.,LTD.             | 448,116.00 | 21/05/2019         | WP               | -           | Approved                                |           |                           |             |           |                                         |            |              | We're Online!<br>How may I help you today? |
|                         | 8           | IV17113646    | IS                 | 30/04/2019   | MODERN PRODUCTS INDUSTRY CO., LTD.     | 17,655.00  | 21/05/2019         | WP               | -           | Approved                                |           |                           |             |           |                                         |            |              |                                            |
|                         | 9           | IV17113659    | IS                 | 30/04/2019   | TSUCHIYA(THAILAND) CO.,LTD.            | 268,784.00 | 21/05/2019         | WP               | -           | Approved                                |           |                           |             |           |                                         |            |              |                                            |
|                         | 10          | IV17113645    | IS                 | 30/04/2019   | S.A PRECISION CO., LTD.                | 181,525.50 | 21/05/2019         | WP               | -           | Approved                                |           |                           |             |           |                                         |            |              |                                            |
|                         |             |               |                    |              | 1 2                                    | 3 4 5 …    | 20 >               |                  |             | We're Online!                           |           |                           |             |           |                                         |            |              |                                            |
|                         |             |               |                    |              |                                        |            |                    |                  |             | How may I help you today?               |           |                           |             |           |                                         |            |              |                                            |