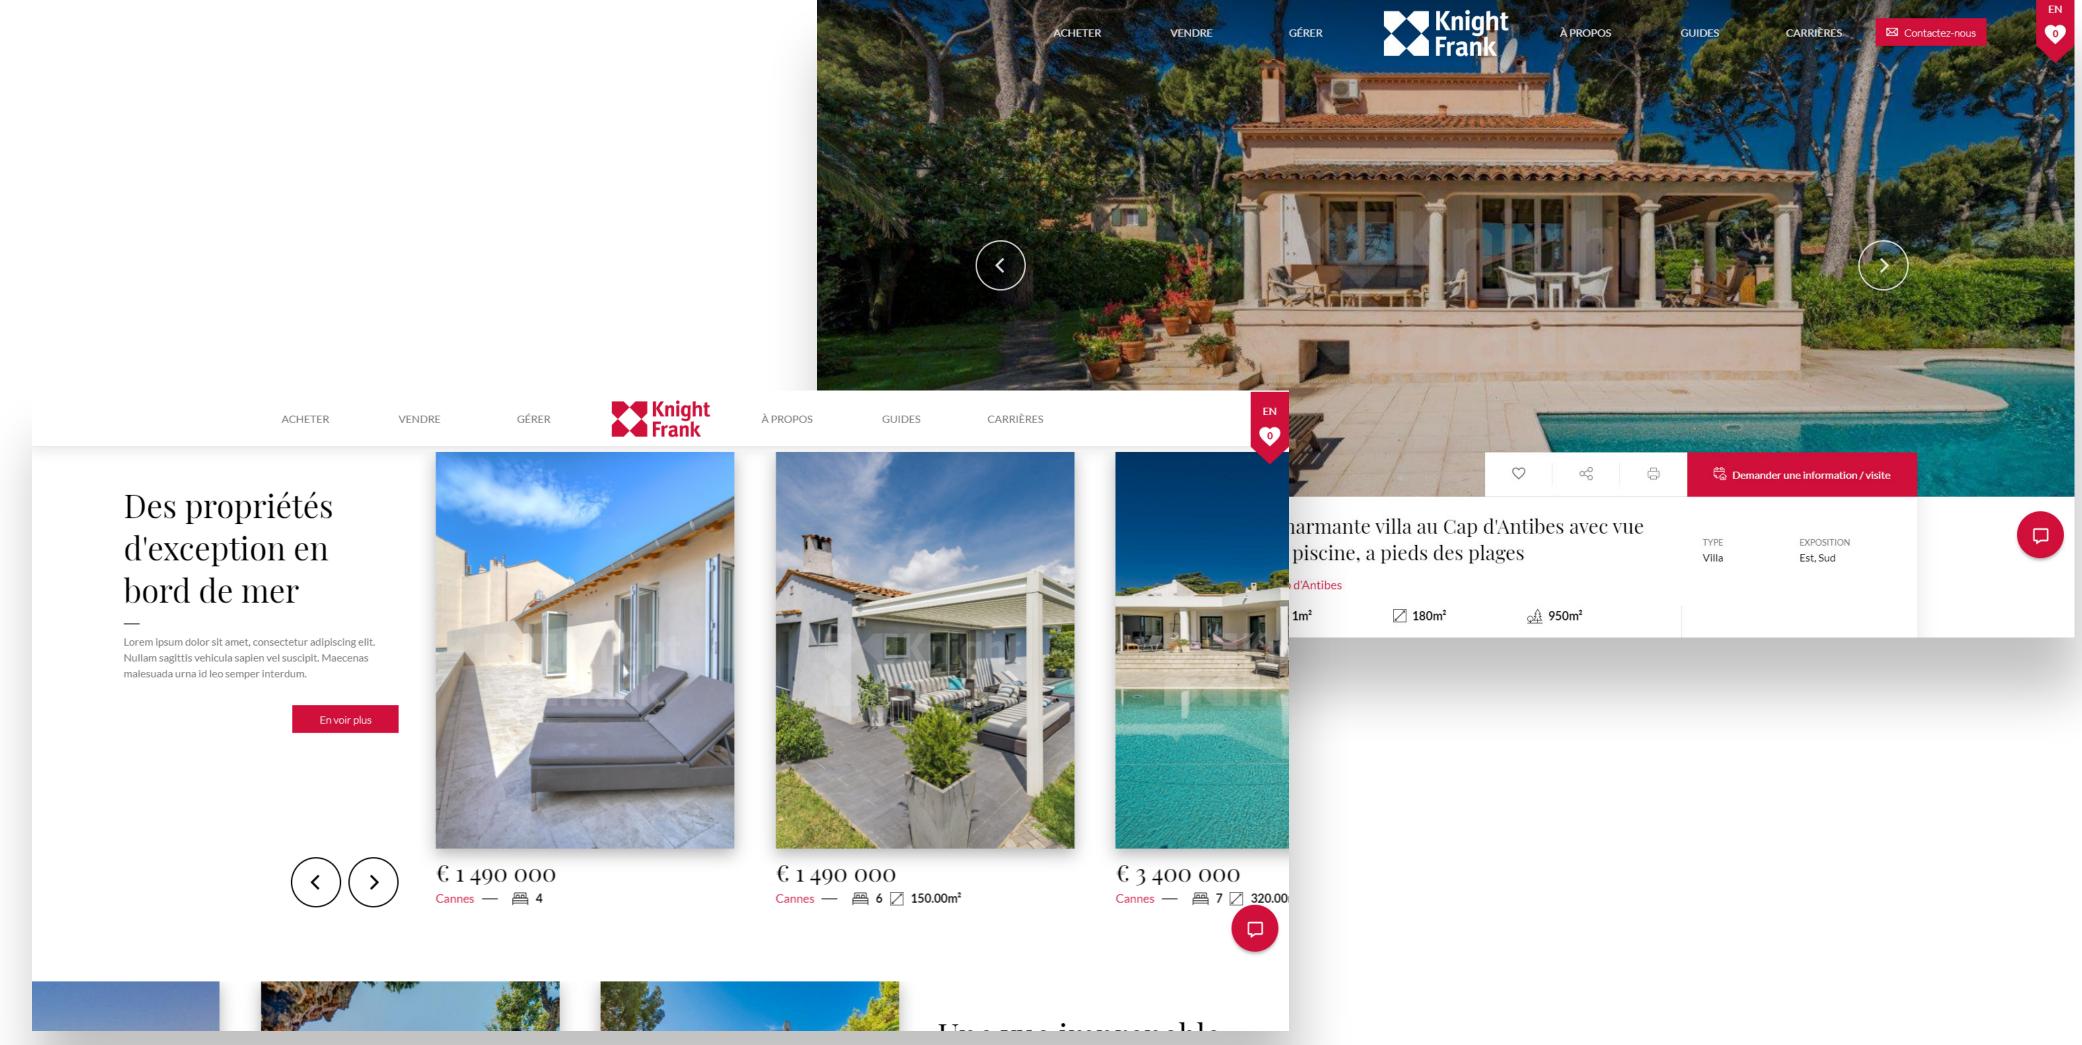

## KNIGHT FRANK RIVIERA

| Period | • |
|--------|---|
| 2020   |   |

**Client:** Knight Frank Riviera

**Country:** France

**Project:** 

Website and CRM web app for luxury realestate agency

#### Role of Outsourcify:

Web Development Partner

#### Tech Stack:

Symfony PHP Framework, Nuxt.JS frontend

#### Deployment Environment:

Cloud servers

#### English Working Environment:

English in our team and French with the client

| s      |                                                            |      |     |
|--------|------------------------------------------------------------|------|-----|
|        | Panoramic sea view in Le Grand Duc in Mandelleu la Napoule | 7185 | ۲   |
| ition  | Panoramic sea view in Le Grand Duc in Mandelieu la Napoule | 7185 | •   |
|        | Panoramic sea view in Le Grand Duc in Mandelleu la Napoule | 7185 | 0   |
| ations | Panoramic sea view in Le Grand Duc in Mandelieu la Napoule | 7185 | 0   |
| 3 ~    | Panoramic sea view in Le Grand Duc in Mandelieu la Napoule | 7185 | 0   |
|        | Panoramic sea view in Le Grand Duc in Mandelieu la Napoule | 7185 | 0   |
|        | Panoramic sea view in Le Grand Duc in Mandelieu la Napoule | 7185 | 0   |
|        | Panoramic sea view in Le Grand Duc in Mandelieu la Napoule | 7185 | 0   |
|        |                                                            |      | 100 |